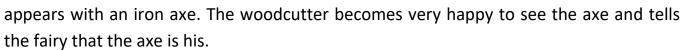

Q5. Lets have "Fun with Words. Make as many 3, 4 or 5 letter words as you can from one word. Place these words neatly on a cutout and hang them under a beautiful colour and decorated cutout of the main word. Admire your creatively being transformed into an amazingly gorgeous mobile for your class. Chose any one word according to the first alphabet of your name from the list given below. (An example is illustrated for you)

- Alphabet A-G (CROCODILE, SUNFLOWER, TORTOISE)
- Alphabet H-O (HIPPOPOPAMUS, PINEAPPLE, WATERMELON)
- Alphabet P-Z (CHOCOLATE, BLACKBERRY, SNOWWHITE)

Q6. Revise the syllabus done in the class.