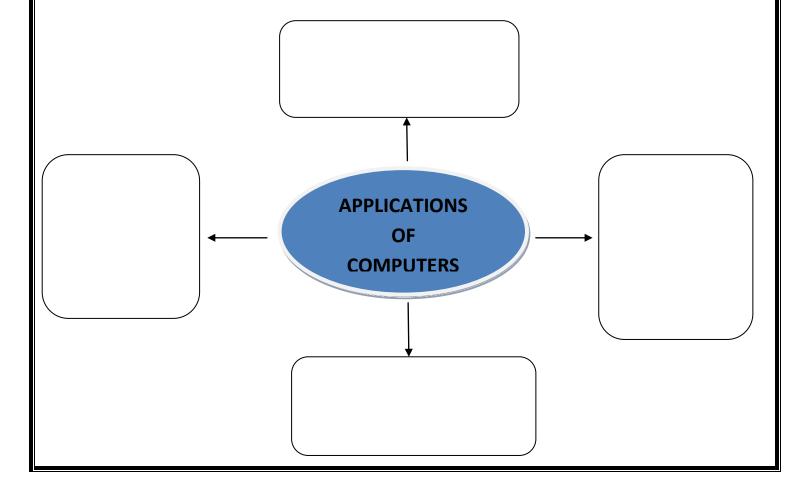

omputer Monitor in Yellow, CPU in Blue, Keyboard in Green and mouse in Red.



# 2. Identify the parts of the computer and circle it. CPU Key Rat PUC

Keyboard Mouse Blackboard Phone Speaker

Board

Cat Printer Cupboard Cooker Pen

#### 3. Fill in the blanks:

- a. \_\_\_\_\_\_ is the brain of the computer (Keyboard/ CPU).
- b. \_\_\_\_\_\_ is like a television (Speakers/ Monitor).
- c. \_\_\_\_\_ is a pointing device (Keyboard/ Mouse).
- d. \_\_\_\_\_ works like pencil of the computers (Printer/ Keyboard).
- e. We hear sound produced by the computer through \_\_\_\_\_(Printers/Speakers).
- f. \_\_\_\_\_ prints what you see on the monitor (Printer/ CPU).
- g. \_\_\_\_\_ and \_\_\_\_ have power (on/ off) switch (Keyboard/ CPU/ Mouse/ Monitor).

#### 4. Write the applications of Computers.



## Delhi International School, Rohini



## CLASS III 2018-2019 ART AND CRAFT

## **HOLIDAY HOMEWORK**

Complete the doodle pages as mentioned below:

| Classes | Doodle Book     |
|---------|-----------------|
| III     | Pg-8,9,10,17,29 |